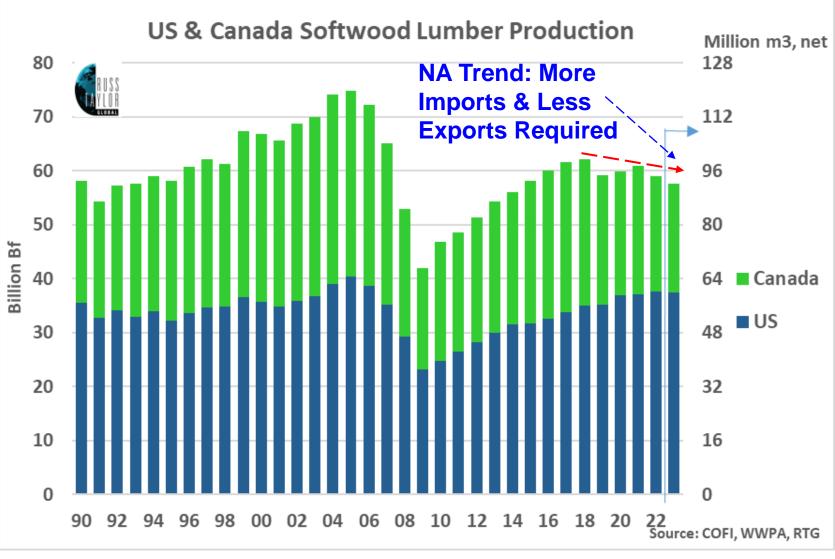

#### 4. Canada Softwood Lumber Exports Lower = More than 70% of production is exported

- Canada lumber prod'n & exports peaked in 2005.
- BC exports down!
- The US export volumes dominate.
- China is eroding: 6 million m3 in 2013 to <1 million in 2022</li>
- Japan is lower but should be steady in 2024.

#### **North America Softwood Lumber Capacity Trends**

Since 2014: Only US South has grown – by 40%. Since 2018: capacity is +20% but lumber output is only up 11%: 3MMm3!

BC: down by 30% & falling.

US West/ Canada East: Flat.

#### **US & Canada Lumber Production Outlook**

- BC output declines.
- Constrained output in rest of Canada & the US West.
- Only the US South can increase output.
- Net: declining North America production.
- Steady imports and reduced exports are required to balance supply with demand