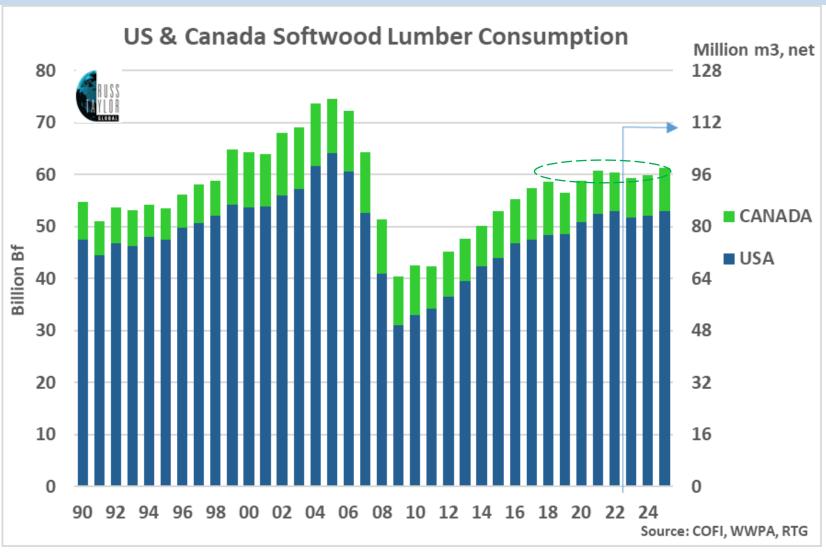

#### **US & Canada Softwood Lumber Consumption Trends**

- US sawn softwood consumption growth has been flat to negative since 2021.
- 2020 pandemic kickstarted US R&R & new home starts.
- The rate of demand growth in 2022 and 2023 is slowing.
- Growth expected in 2024 and beyond.

2021: US = 85 million m3; Canada =  $\sim$ 11 million m3; No. America = 96 million m3<sub>0</sub>