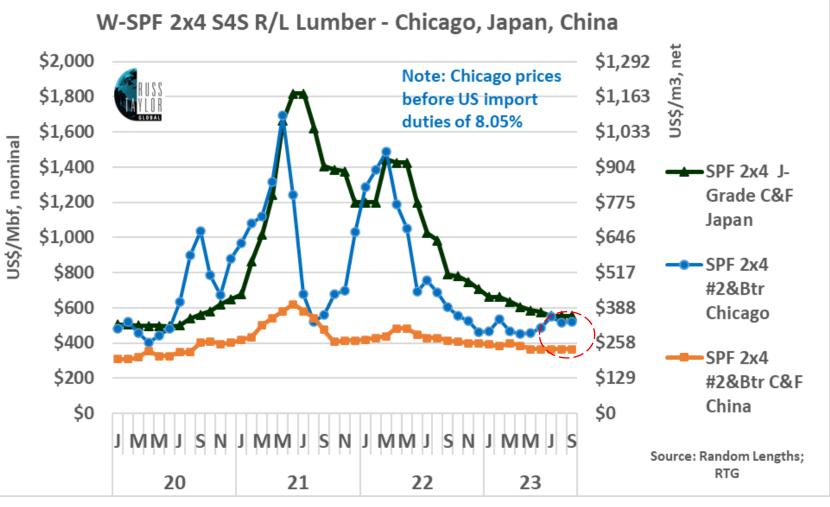

# 6. Delivered Lumber Prices: W-SPF to Chicago, Japan & China

- A significant discount between selling in Japan (J-Grade) & #2 in USA.
- 2022: <u>SPF Chicago</u> AVG. 2022: US\$887
- AVG. 2023: ~US\$510 (US\$330/m3)
- Currently, W-SPF Jgrade is trading close to Chicago #2&Better prices!