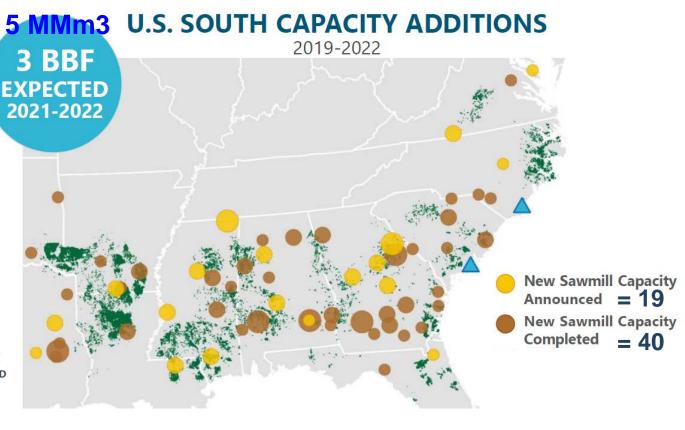

#### US South – Last (& Big) Wood Basket in North America

 US South: 2018-2022: ~ 13 million m3 (8 Billion Bf) of new capacity (60 Projects)

Source: Forisk

#### **North America Softwood Lumber Capacity Trends**

Since 2014: Only US South has grown – by 40%. Since 2018: capacity is +20% but lumber output is only up 11%: 3MMm3!

BC: down by 30% & falling.

US West/ Canada East: Flat.