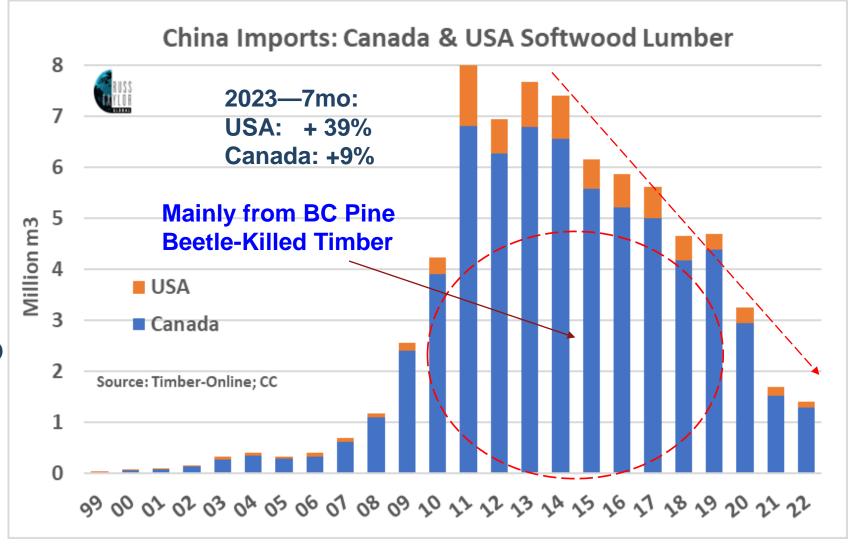

#### Canada & US Lumber Exports To China Slumping China in 2022: 3.8% of Canada Exports: 7.4% of BC

- Canada (BC) lumber exports to China peaked in 2013 from low-grade exports of MPB wood
- Little beetle wood, so lower exports.
- US exports have also been steadily decreasing due to low prices.