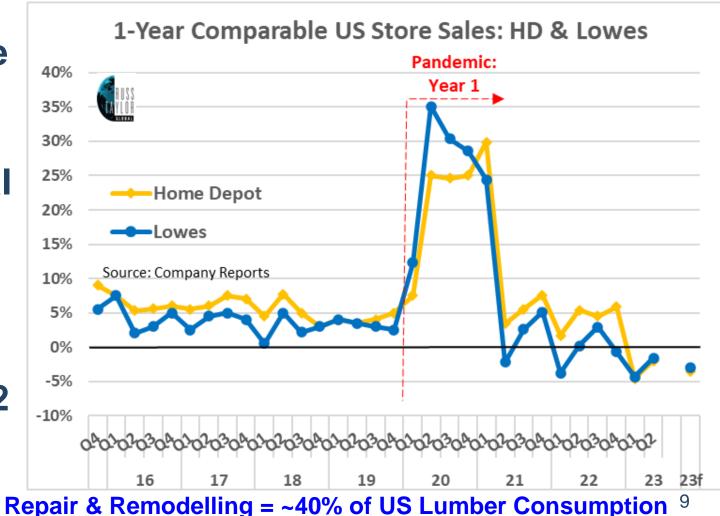

#### US Home Centres: Repair & Remodelling Comparable Store Sales still Increasing, but at a Lower Rate

- From 2020-Q2 to 2021-Q1, <u>Home Depot's & Lowes</u> comparable Y-o-Y sales were 25-35%.
- Collapsed in May 2021 from record-high building material prices and as vaccinations kicked in.
- R&R demand <u>growth</u> rebounded in 2021-Q3 &Q4 but was relatively flat in 2022 but is negative for 2023.

#### Home Depot & Lowe's: Quarterly Comparable Sales Growth (%)