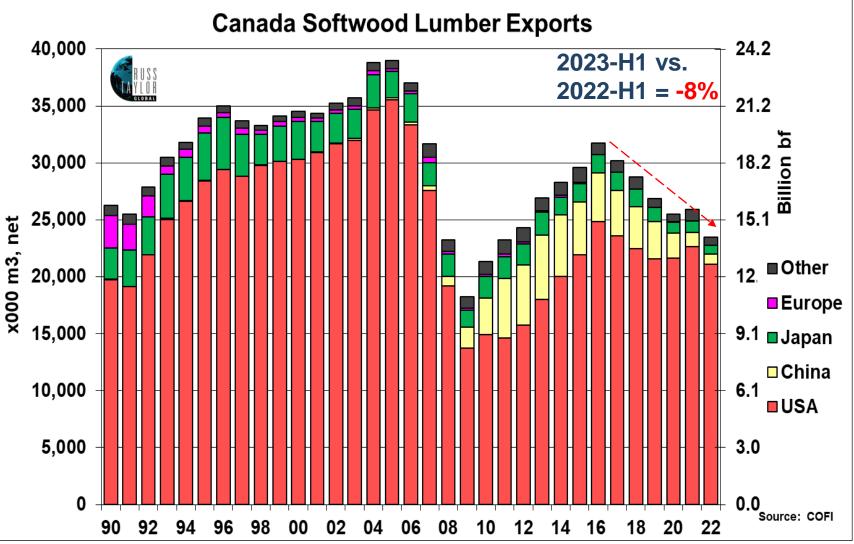

#### 4. Canada Softwood Lumber Exports Lower = More than 70% of production is exported

- Canada lumber prod'n & exports peaked in 2005.
- BC exports down!
- The US export volumes dominate.
- China is eroding: 6 million m3 in 2013 to <1 million in 2022</li>
- Japan is lower but should be steady in 2024.

#### Canada & US Lumber Exports To China Slumping China in 2022: 3.8% of Canada Exports: 7.4% of BC

- Canada (BC) lumber exports to China peaked in 2013 from low-grade exports of MPB wood
- Little beetle wood, so lower exports.
- US exports have also been steadily decreasing due to low prices.