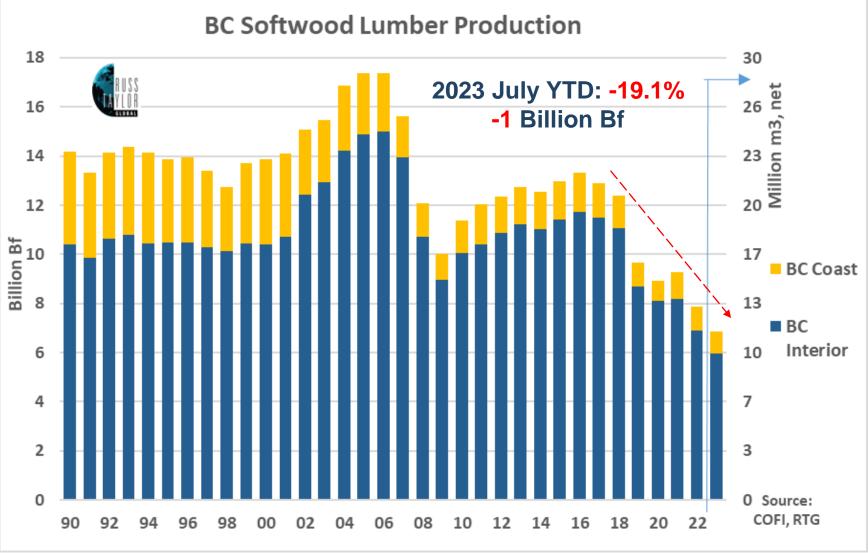

#### 5. BC: Softwood Lumber Production

From peak in 1987 to 2022: BC Interior 42% decline; BC Coast: 81% drop

Many (gov't) timber supply issues:

- old growth deferrals,
- caribou protection,
- spruce beetle,
- landscape planning,
- carbon capture,
- tenure transfers,
- wildfires.

#### **North American Softwood Lumber Production**

- US South: 2018-2022: ~ 11 million m3 (7 Billion Bf) of new capacity (60 Projects)
- Only 50% increase in output so far!

 BC output peaked in 2005. Since then, 50+ sawmills have closed (mainly from the MPB) = ~50% drop in output to 2021.