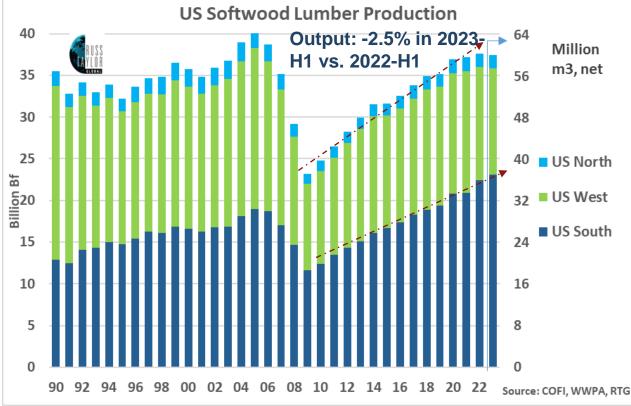

#### US South dominates North America housing market (55%) and lumber output.

"Spruce" (SPF) is preferred over SYP sawnwood, but SYP used in treating/trusses.

Increased "spruce" imports from Europe to US still required (Canada' SPF in decline)!

#### US South – Last (& Big) Wood Basket in North America

 US South: 2018-2022: ~ 13 million m3 (8 Billion Bf) of new capacity (60 Projects)

Source: Forisk

#### **North America Softwood Lumber Capacity Trends**

Since 2014: Only US South has grown – by 40%. Since 2018: capacity is +20% but lumber output is only up 11%: 3MMm3!

BC: down by 30% & falling.

US West/ Canada East: Flat.

#### **North American Softwood Lumber Production**

- US South: 2018-2022: ~ 11 million m3 (7 Billion Bf) of new capacity (60 Projects)
- Only 50% increase in output so far!

 BC output peaked in 2005. Since then, 50+ sawmills have closed (mainly from the MPB) = ~50% drop in output to 2021.

#### **US & Canada Lumber Production Outlook**

- BC output declines.
- Constrained output in rest of Canada & the US West.
- Only the US South can increase output.
- Net: declining North America production.
- Steady imports and reduced exports are required to balance supply with demand