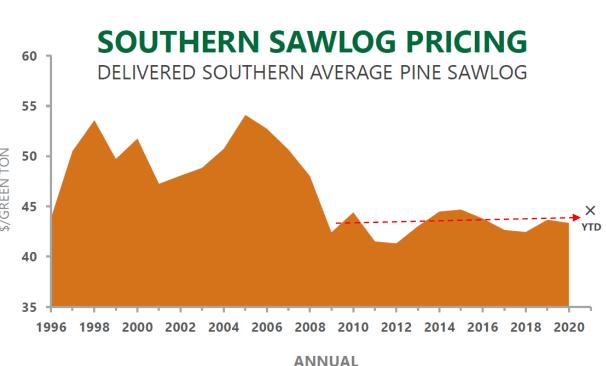

# 6. Delivered Lumber Prices: W-SPF to Chicago, Japan & China

- A significant discount between selling in Japan (J-Grade) & #2 in USA.
- 2022: <u>SPF Chicago</u> AVG. 2022: US\$887
- AVG. 2023: ~US\$510 (US\$330/m3)
- Currently, W-SPF Jgrade is trading close to Chicago #2&Better prices!

#### **W-SPF Lumber Price Outlook: RTG**

- W-SPF (FOB Mill): 2023: US\$390/Mbf US\$250/m3 2024: US\$430/Mbf US\$275/m3
- SYP = +US\$35/Mbf
- Has been a difficult year for BC & some US West sawmills at 2023 prices!
   Has been a difficult \$500 \$400 \$300 \$300 \$200
- BC mills need ~\$425/Mbf to breakeven, so prices need to move higher.