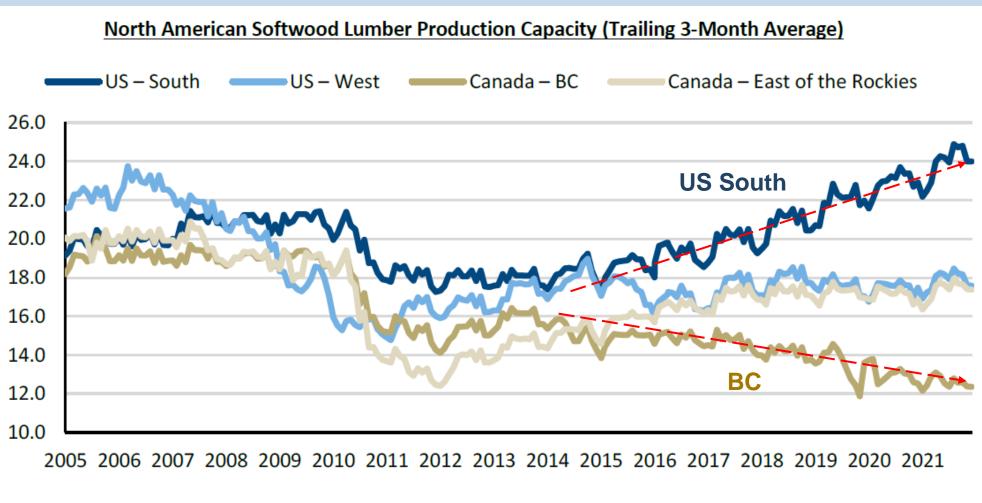

#### **North America Softwood Lumber Capacity Trends**

Since 2014: Only US South has grown – by 40%. Since 2018: capacity is +20% but lumber output is only up 11%: 3MMm3!

BC: down by 30% & falling.

US West/ Canada East: Flat.

Source: WWPA, RBC Capital Markets