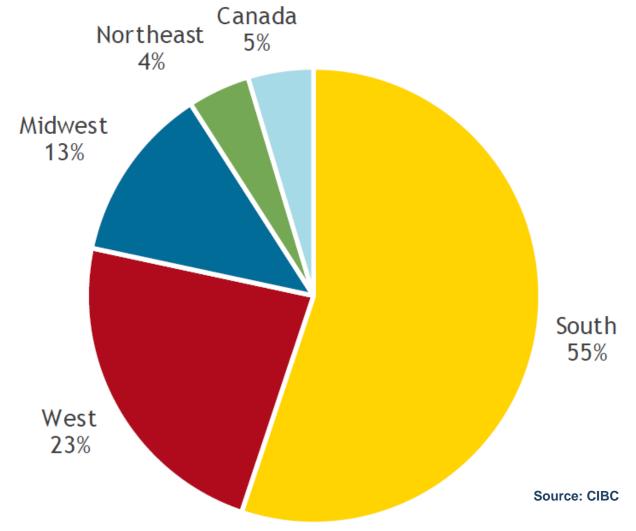

### North American Single-Family Starts" By Region

#### US South dominates North America housing market (55%) and lumber output.

"Spruce" (SPF) is preferred over SYP sawnwood, but SYP used in treating/trusses.

Increased "spruce" imports from Europe to US still required (Canada' SPF in decline)!