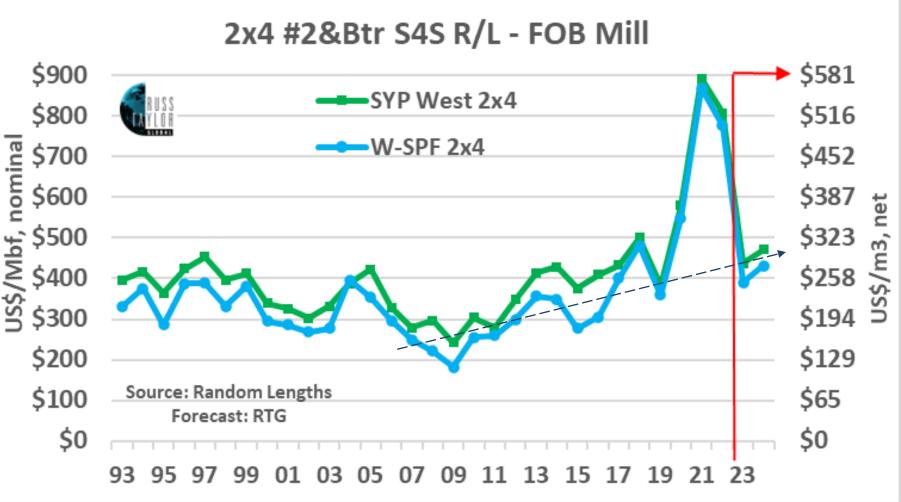

#### **W-SPF Lumber Price Outlook: RTG**

- W-SPF (FOB Mill): 2023: US\$390/Mbf US\$250/m3 2024: US\$430/Mbf US\$275/m3
- SYP = +US\$35/Mbf
- Has been a difficult year for BC & some US West sawmills at 2023 prices!
   Has been a difficult \$500 \$400 \$300 \$300 \$200
- BC mills need ~\$425/Mbf to breakeven, so prices need to move higher.