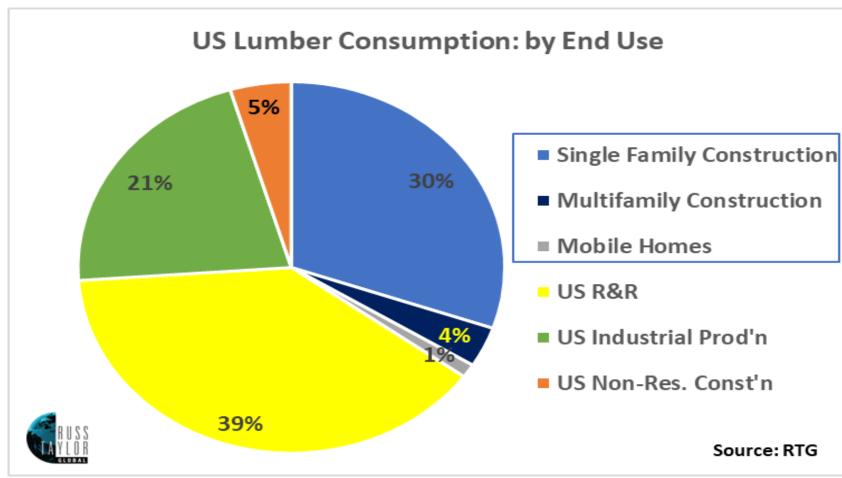

## **1. North American Lumber Consumption: By End Use**

#### **Top End Uses:**

- DIY/Repair & Remodelling: 39%
- New Residential Housing (SF + MF + Mobile): 35%
- Industrial: 21%
- Non-Residential: 5%
- 2022: US consumption = 85 million m3 (52 billion bf)