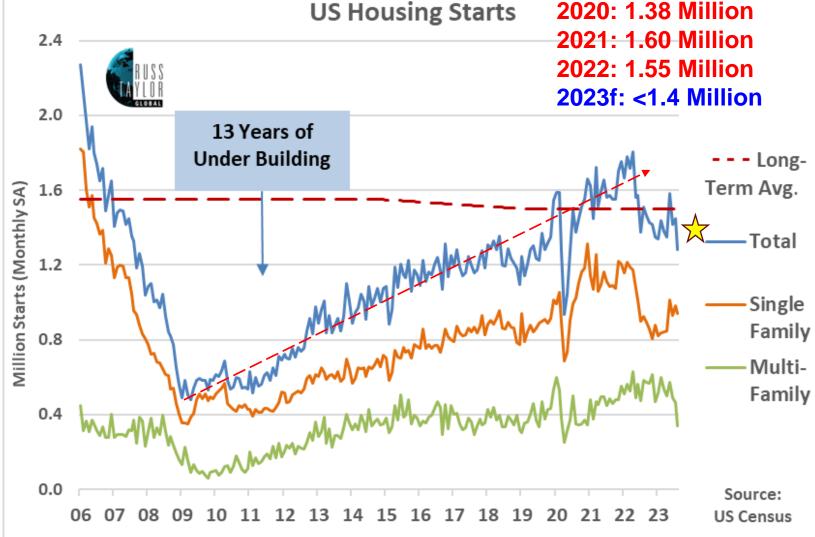

#### U.S. Total Monthly Housing Starts Seasonally Adjusted at Annual Rates (SAAR)

- US housing starts:
- "normal" is considered to be 1.50-1.55 million units.
- 2007-2020: Annual starts have been below 1.55 million.
- 2023: High house prices.
  - Low housing inventory.
  - Rising mortgage rates.
  - Housing starts stall.
  - Home builder cancellations slowing.
  - Mortgage rates ~7%.
  - Housing starts slowing.