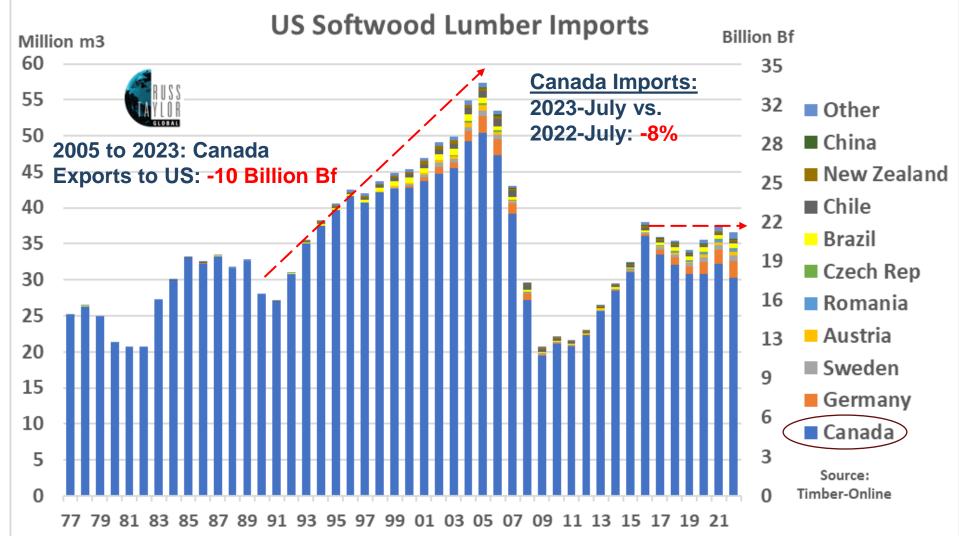

#### 2. US Lumber Imports Flat since 2017

 Canada dominates US imports, but market share has dropped from 97% to 82% in 2023 YTD.

• Europe = 14% and rising

## 3. Europe's share of US Lumber Imports Increasing

- Europeans led by Central Europe (beetle logs) & Sweden.
- Brazil leads
   S. Hemisphere imports

- Canada
- Europe
  - Germany =
  - Sweden
- S. Amer/NZ/Austr. = 3.0
- Asia
- = 82.0% = 14.0% = 7.4% = 3.2% ustr. = 3.0%

= 0.3%