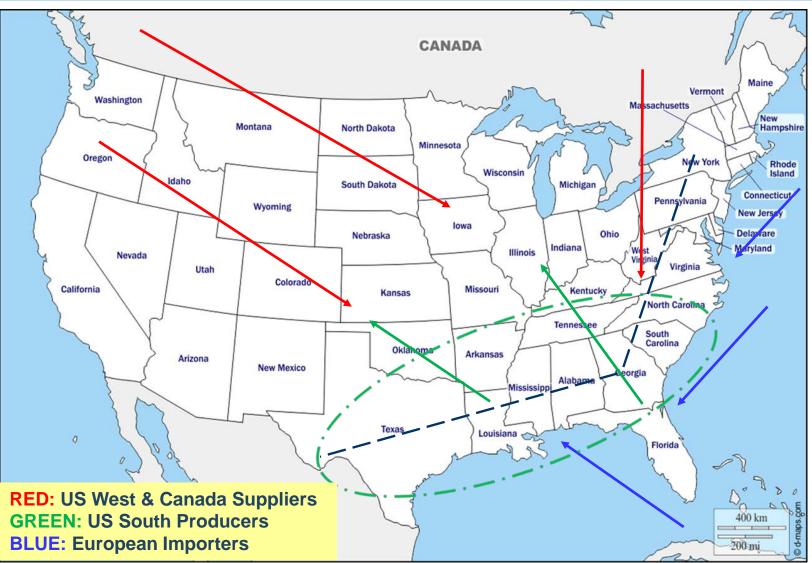

#### **European Lumber's Fit in US Market**

- European sawnwood is 'restricted' to a ~250-300 km strip along the US East Coast & Gulf
- US SYP sawnwood = expanding
- W. Canada SPF = shrinking
- E. Canada SPF & US West = more stable