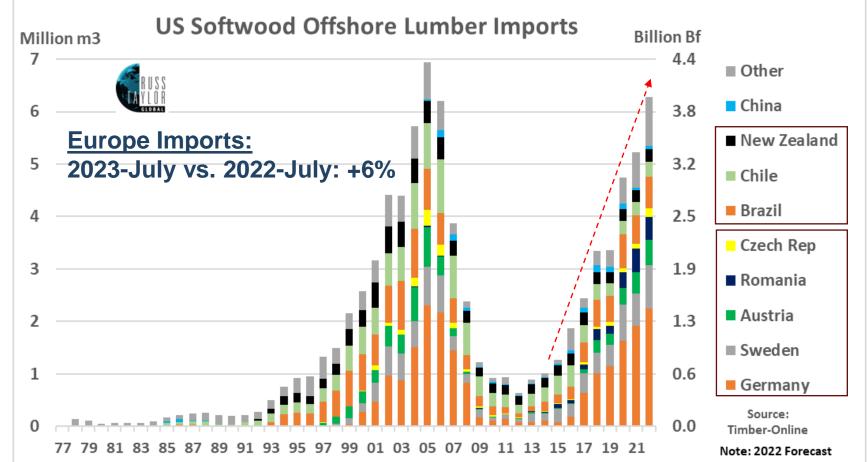

## 3. Europe's share of US Lumber Imports Increasing

- Europeans led by Central Europe (beetle logs) & Sweden.
- Brazil leads
   S. Hemisphere imports

- Canada
- Europe
  - Germany =
  - Sweden
- S. Amer/NZ/Austr. = 3.0
- Asia
- = 82.0% = 14.0% = 7.4% = 3.2% ustr. = 3.0%

#### **European Lumber's Fit in US Market**

- European sawnwood is 'restricted' to a ~250-300 km strip along the US East Coast & Gulf
- US SYP sawnwood = expanding
- W. Canada SPF = shrinking
- E. Canada SPF & US West = more stable