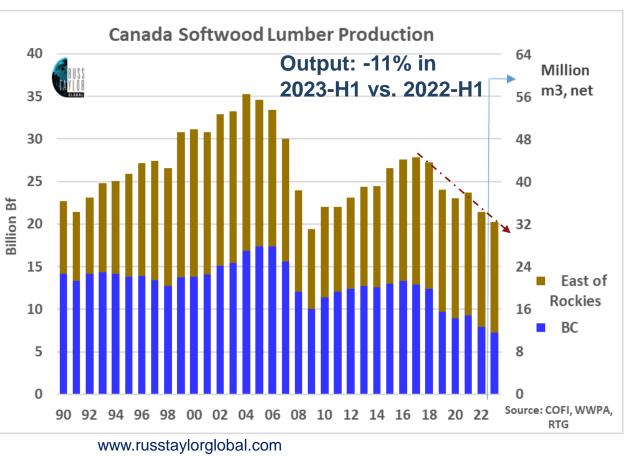

#### 5. BC: Softwood Lumber Production

From peak in 1987 to 2022: BC Interior 42% decline; BC Coast: 81% drop

Many (gov't) timber supply issues:

- old growth deferrals,
- caribou protection,
- spruce beetle,
- landscape planning,
- carbon capture,
- tenure transfers,
- wildfires.

#### **North American Softwood Lumber Production**

- US South: 2018-2022: ~ 11 million m3 (7 Billion Bf) of new capacity (60 Projects)
- Only 50% increase in output so far!

 BC output peaked in 2005. Since then, 50+ sawmills have closed (mainly from the MPB) = ~50% drop in output to 2021.